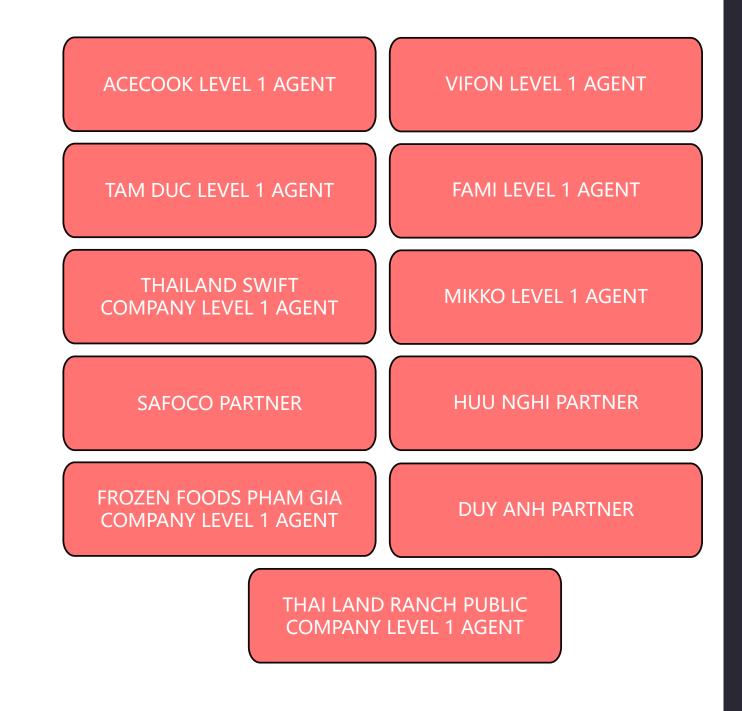

especially with a high level of country as Japan. Especially, the fresh foods requires particularly difficult transportation technology. This means, mostly every fresh food need be stored in different temperature and transport conditions. For example, in quarantine, the most significant feature are indispensable for temperature control, humidity control.

• Despite the difficulties, NEXT corporations with our professional team on importing and exporting fresh food, we provide guidance and advices on production control in both our own country and other countries, which will deliver good to your company.



### DISTRIBUTION AGENT

- EIHATSU SUPERMARKET (COMPANY)
- Address: Tomisato-shi,
- Chiba, Japan
- **Hp:** <u>http://eihatsumart.com</u>
- Tel: +81 476 36 7338



### DISTRIBUTION AGENTS



### NEXT'S BUSINESS INFRASTRUCTURE









## DREAMS DEVELOP AROUND THE WORLD

THANK YOU FOR WATCHING!

株式会社 ネクストインターナショナル NEXT international JAPAN INC.