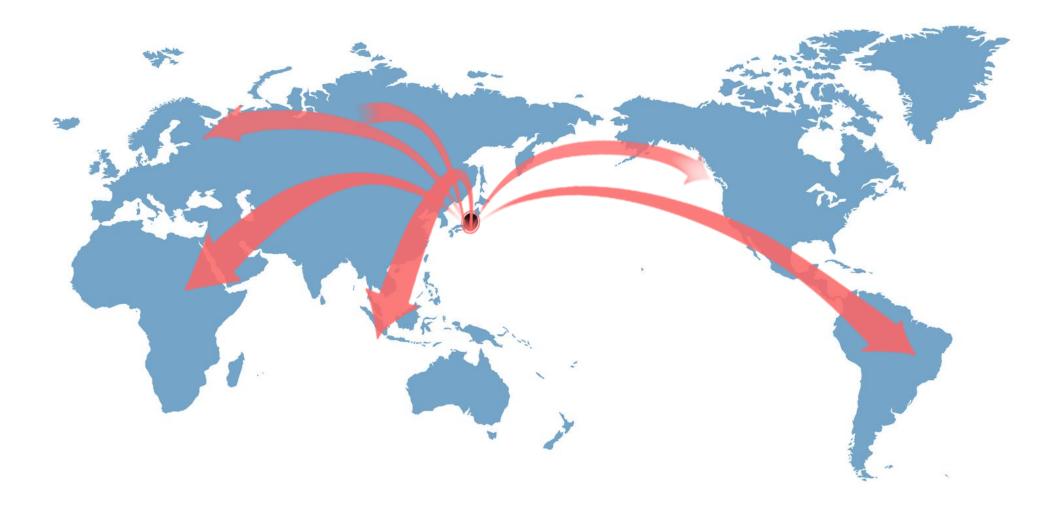

### FOOD EXPORT SALES (OVERSEAS)

NEXT exporting fruits produced by our Factories from Vietnam and Japan to Asia, Korea, Europe, France and the United States....