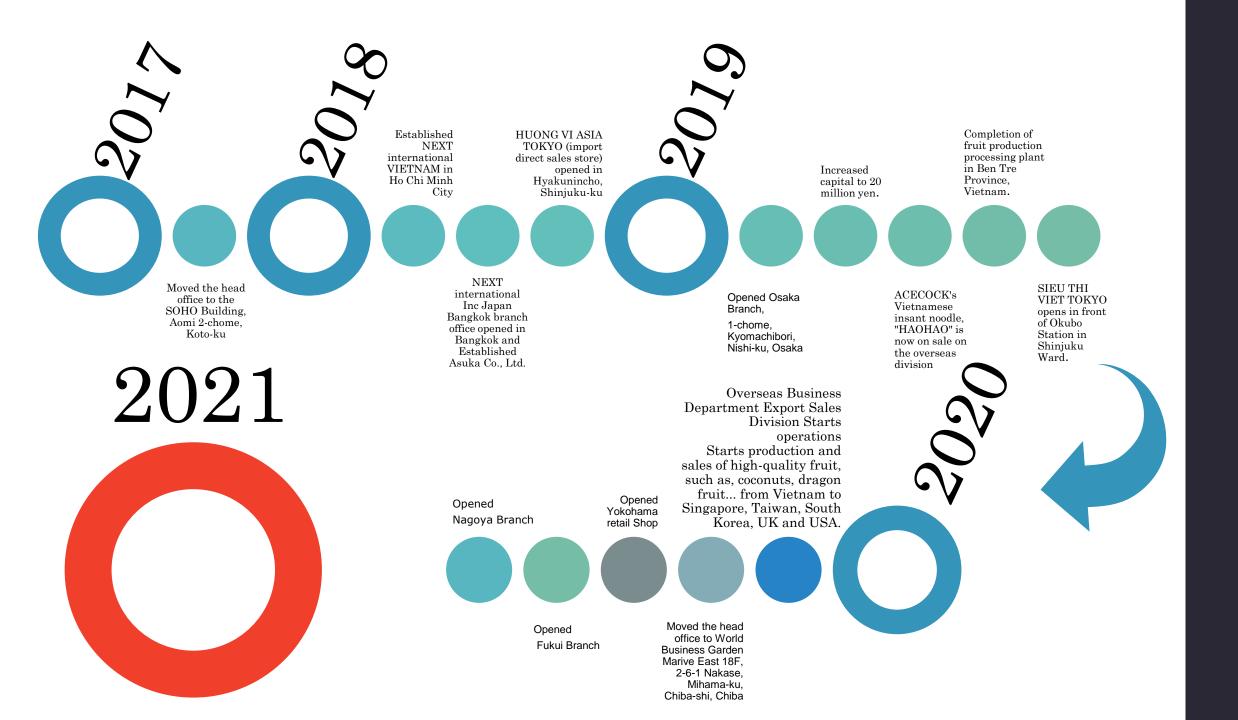

# TIMELINE & DEVELOPMENT

### INVESTMENT PLAN IN 2021

Next's capital is already increasing by 75 million yen YEARLY in June. Our goal is 100 million increase in investment capital.